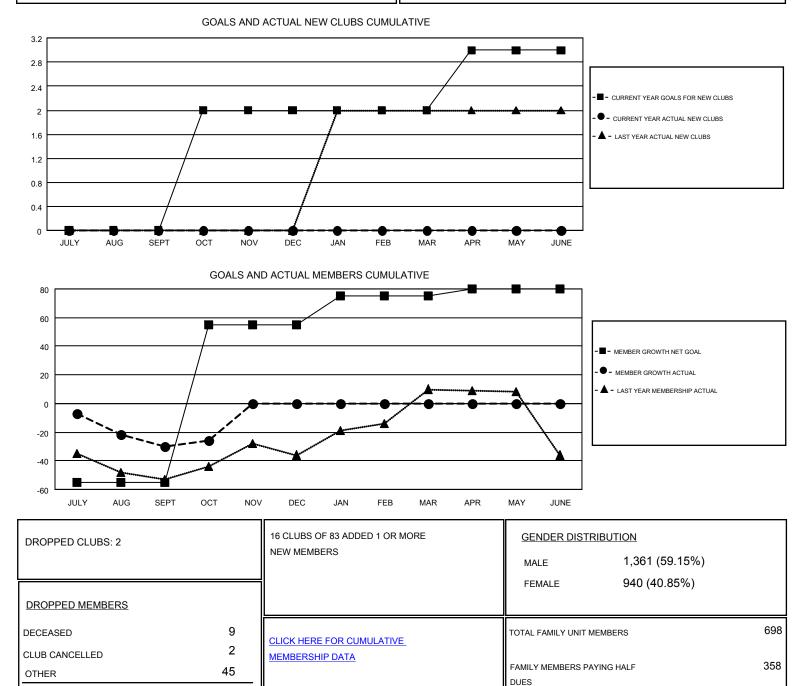

## GMT: MAHESH CHITNIS

-----

GMT CA 1

Results as of: 10/31/2018

| Clubs                 |               |           |               | Members               |                           |                         |                                                    |
|-----------------------|---------------|-----------|---------------|-----------------------|---------------------------|-------------------------|----------------------------------------------------|
| RESULTS FOR 2018-2019 |               |           |               | RESULTS FOR 2018-2019 |                           |                         |                                                    |
| QUARTER               | NEW CLUB GOAL | NEW CLUBS | DROPPED CLUBS | QUARTER               | MEMBER GROWTH NET<br>GOAL | MEMBER GROWTH<br>ACTUAL | DROPPED<br>MEMBERS ACTUAL<br>(including transfers) |
| JULY/AUG/SEPT         | 0             | 0         | 2             | JULY/AUG/SEPT         | -55                       | 24                      | 48                                                 |
| OCT/NOV/DEC           | 2             | 0         | 0             | OCT/NOV/DEC           | 110                       | 13                      | 8                                                  |
| JAN/FEB/MAR           | 0             | 0         | 0             | JAN/FEB/MAR           | 20                        | 0                       | 0                                                  |
| APR/MAY/JUNE          | 1             | 0         | 0             | APR/MAY/JUNE          | 5                         | 0                       | 0                                                  |